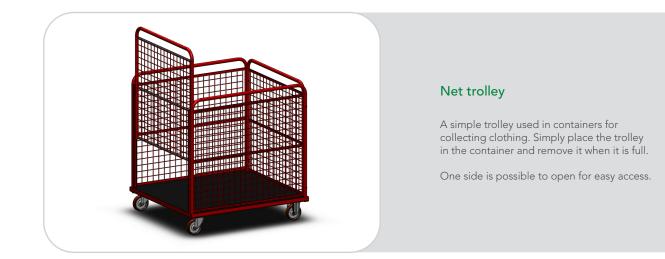

#### Transport trolley with lock

Sometimes you need to protect your products from theft. This trolley has easy access from both sides, and secure with a locking function.

Robust construction keeps your goods safe.