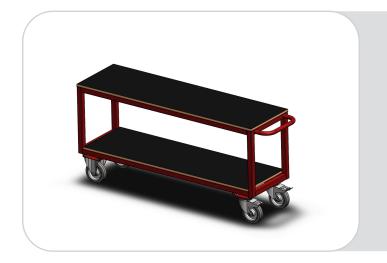

# Table trolley

A table trolley with unusual measurements, suitable for narrow aisles.

Braked castors and robust construction make it very durable.