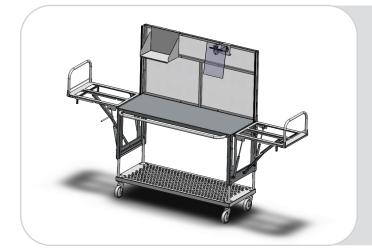

#### Packing table

A movable packing table with shelves on each side that you easily fold away.

A writing table and a small shelf in front of you for easy access.