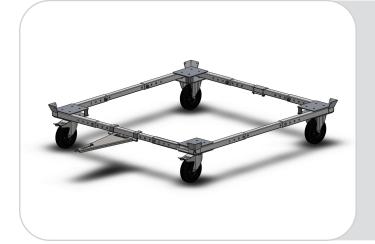

# Pallet truck

Sometimes you need a trolley to suit your custom made pallets or other large items.

To secure and make this trolley handle heavy loads we added an extra pair of castors.