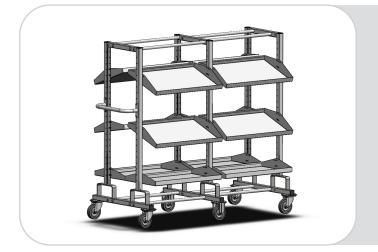

# **Picking trolley**

With six shelves on every side this trolley has plenty of room for trays.

To make it easy to pick material from the trolley all the shelves are tiltable.

From our standard products we make some

small changes and the trolley is suitable for a new application.

Originally used as a board trolley and now used to store and move foldable tables.