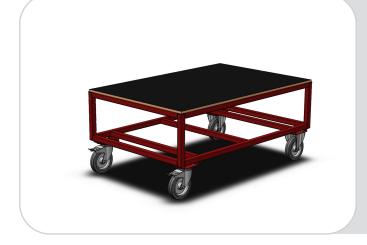

#### Pallet truck

A pallet truck can be used in a lot of different ways.

Here we simply added a board on top of it, to make it suitable for handling small components.