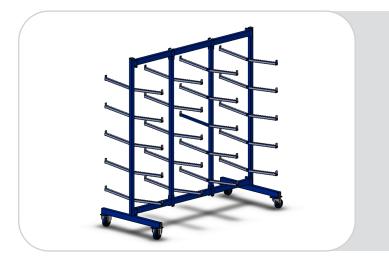

#### **Profile trolley**

Store and move your profiles and pipes quick and easy.

With five levels on every side it has room for a lot of material. And always with easy access to them.