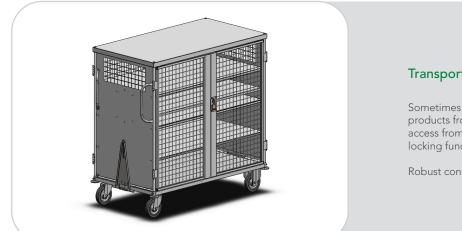

#### Transport trolley with lock

Sometimes you need to protect your products from theft. This trolley has easy access from both sides, and secure with a locking function.

Robust construction keeps your goods safe.