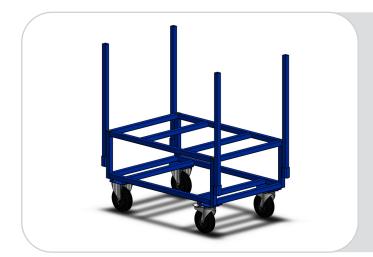

#### Pallet truck with pipes

With pipes in order to hold the cargo in the right place.