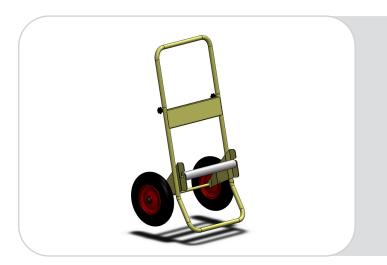

# Cable trolley

Same idea as a sack truck, easy to move things around.

This was specially made to store and move cable drums.