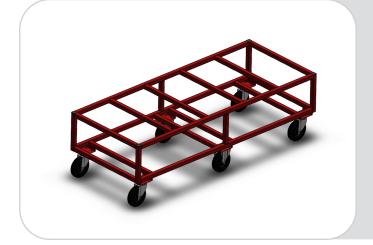

# Pallet truck

Sometimes you need a trolley to suit your custom made pallets or other large items.

To secure and make this trolley handle heavy loads we added an extra pair of castors.