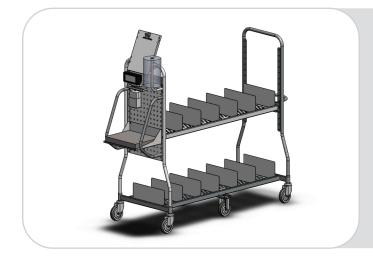

# **Picking trolley**

Constructed for supermarkets when they pick products for their customers that choose to order online.

Top shelf can be pulled out, smart dividers, writing tablet and a lot of small smart functions that make the picking process easy.