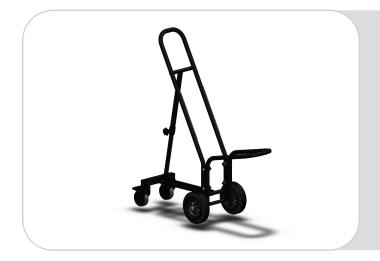

# Cable trolley

Same idea as a sack truck, easy to move things around.

This was specially made to store and move cable drums.